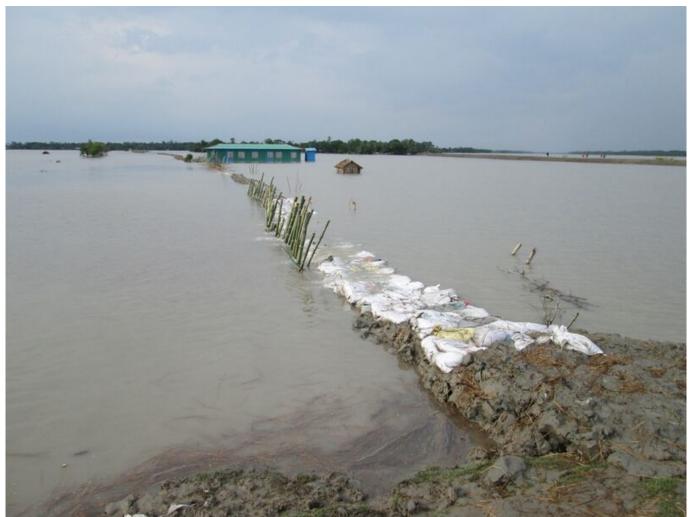

Emergency embankment (August 2015)

Earthen dyke or bundh raised above surrounding ground level, for example so that roads or railway lines are above highest flood levels, or so that an area is empoldered to protect it from external floods and saline waters.