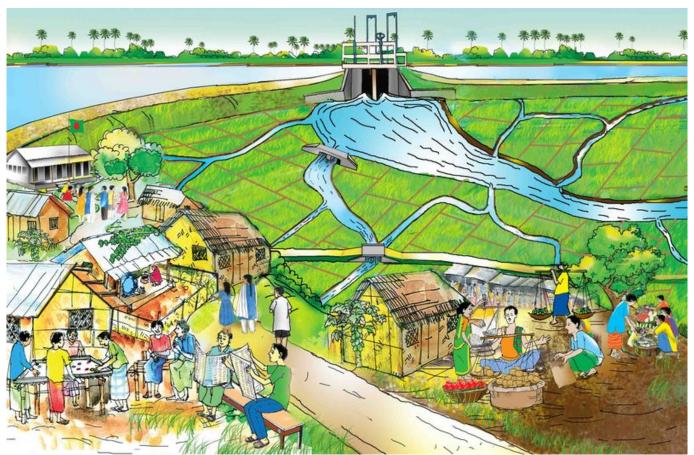

# File:Good Catchment(5).jpg

From Blue Gold Program Wiki

The printable version is no longer supported and may have rendering errors. Please update your browser bookmarks and please use the default browser print function instead.

#### A catchment

an idealised hydrologically independent drainage unit within a polder - comprising a network of inter-connected khals draining to a regulator from where water is discharged to a peripheral river. Because the land levels in a polder vary within a small range (typically up to a maximum of  $1.5\ m$ ), water flows can be affected by downstream water conditions and eventually drain through more than one regulator at different times of year.