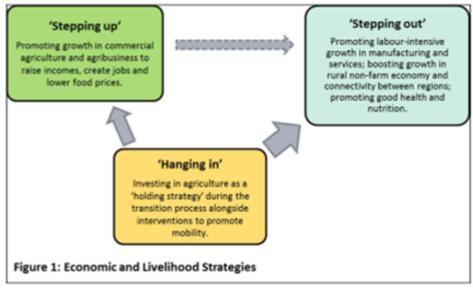

- <u>File</u>
- File history
- File usage

Figure\_29.2.png (482 × 286 pixels, file size: 91 KB, MIME type: image/png)

Economic and livelihood strategies

The strategies that people employ in order to utilize and transfer assets to produce income today and deal with problems tomorrow. These strategies change and adapt in response to various shocks, external influences, institutional norms and rules, and other factors.