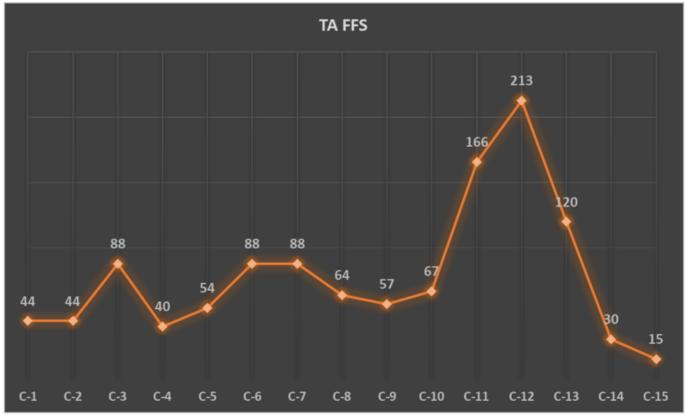

Figure 24.1 Homestead FFS Chart

Farmer Field School - A group-based learning process through which farmers carry out experiential learning activities that help them to understand the ecology of their fields, based on simple experiments, regular field observations and group analysis. The knowledge gained from these activities enables participants to make their own locally specific decisions about crop management practices. This approach represents a radical departure from earlier agricultural extension programmes, in which farmers were expected to adopt generalized recommendations that are formulated by specialists from outside the community.