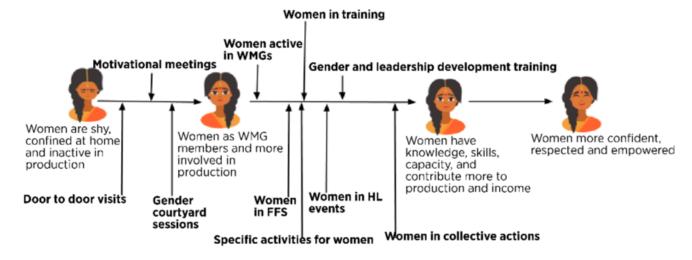

Process of women's empowerment as linked to phases in the Blue Gold Program

empowerment is a process, enabling people to make choices and convert these into desired actions and results. In doing so, people take control of their own lives, improve their own position, set their own agenda, gain skills, develop self-confidence, solve problems, and develop self-sufficiency. Empowerment leads to genuine participation of all actors as it is a process of gaining self-confidence for individual development as well as to contribute towards development of others.