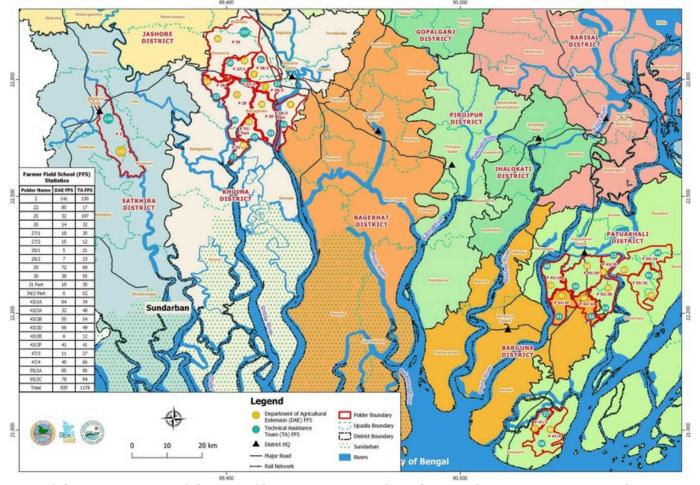

# File:FFS overview map 7apr 21.pdf

From Blue Gold Program Wiki

The printable version is no longer supported and may have rendering errors. Please update your browser bookmarks and please use the default browser print function instead.

FFS overview

maps-overview

Farmer Field School - A group-based learning process through which farmers carry out experiential learning activities that help them to understand the ecology of their fields, based on simple experiments, regular field observations and group analysis. The knowledge gained from these activities enables participants to make their own locally specific decisions about crop management practices. This approach represents a radical departure from earlier agricultural extension programmes, in which farmers were expected to adopt generalized recommendations that are formulated by specialists from outside the community.