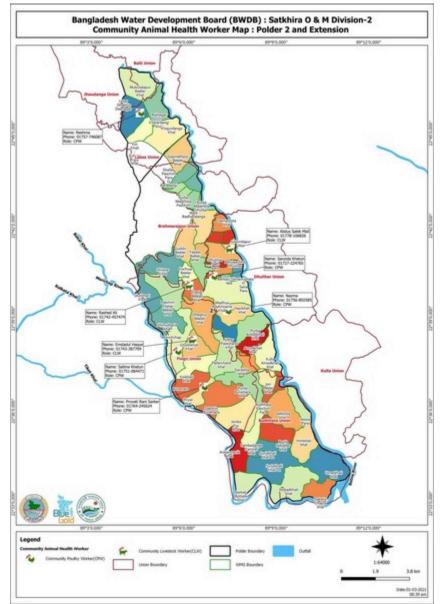

CAHW - Community Animal Health Workers

maps-polder

Community Animal Health Workers: members of the community who are trained to provide farmers with basic health and production support for their animals

Community Animal Health Workers: members of the community who are trained to provide farmers with basic health and production support for their animals

An area of low-lying land surrounded by an earthen embankment to prevent flooding by river or seawater, with associated structures which are provided to either drain excess rainwater within the polder or to admit freshwater to be stored in a khal for subsequent use for irrigation.