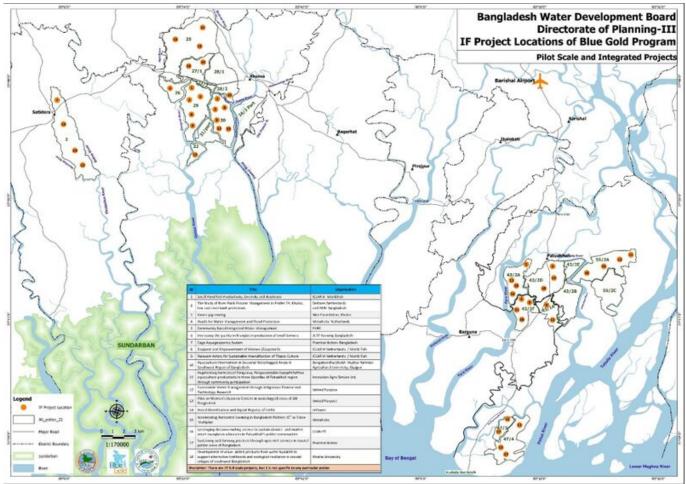

# File:Bgif-project-locations-pi.jpg

From Blue Gold Program Wiki

The printable version is no longer supported and may have rendering errors. Please update your browser bookmarks and please use the default browser print function instead.

# Summary[edit | edit source]

BGIF project locations (Pilot and Integrated)

Blue Gold Innovation Fund