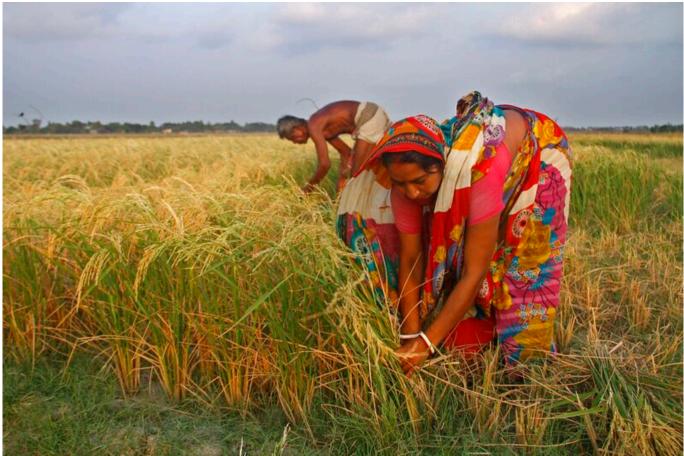

A photo of farmers cutting rice paddies in one of the fields affected by the agricultural impact of Participatory Water Management

A process by which the local stakeholders are directly and actively involved in identification, planning, design, implementation, operation & maintenance and evaluation of a water management project.